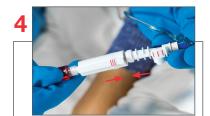

Pull **Protective Plug (PP-1)** from the Female LL Connector (FC-1)

Align **red to red.**Slide the FC-1 onto the LL-1 and administer

To safely disconnect:

Depress lever on LL-1. Pull FC-1 from LL-1

Note: Facility policy may vary