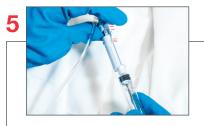

## IV Push/Bolus Administration GUIDE

For Safe Nursing Administration

EQUASHIELD COMPONENTS REQUIRED TO ENSURE SAFE ADMINISTRATION: LL-1 ADAPTOR

Disinfect the access port per facility protocol

Luer Lock LL-1 Adaptor to the access port

Pull **Protective Plug (PP-1)** from the Female LL Connector (FC-1)

Align **red to red.**Slide the FC-1 onto the LL-1 and administer

To safely disconnect:

Depress lever on LL-1. Pull FC-1 from LL-1

Note: Facility policy may vary