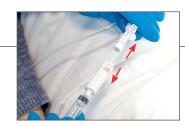

Pull **Protective Plug (PP-1)** from the Female LL Connector (FC-1)

Align **red to red.**Slide the FC-1 onto the LL-1 and administer

To safely disconnect:

Depress lever on LL-1. Pull FC-1 from LL-1

Note: Facility policy may vary