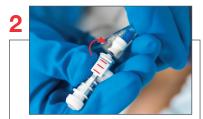

Pull **Protective Plug (PP-1)** from the Female LL Connector (FC-1)

Align **red to red.**Slide the FC-1 onto the LL-1 and administer

To safely disconnect:

Depress lever on LL-1. Pull FC-1 from LL-1

Note: Facility policy may vary