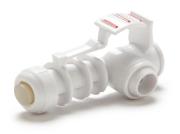

## IV Push/Bolus Administration GUIDE

For Safe Nursing Administration

EQUASHIELD COMPONENTS REQUIRED TO ENSURE SAFE ADMINISTRATION: LL-1 ADAPTOR

Disinfect the access port per facility protocol

Luer Lock LL-1 Adaptor to the access port