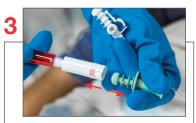

Pull **Protective Plug (PP-1)** from the Female LL Connector (FC-1)

Align **red to red.**Slide the FC-1 onto the LL-1 and administer

To safely disconnect:

Depress lever on LL-1. Pull FC-1 from LL-1

Note: Facility policy may vary