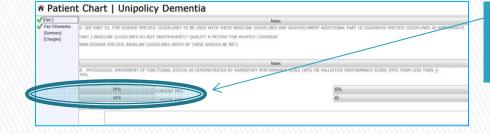

For example wgt and MAC entered in the SN note will auto fill same values in the Unipolicy.

| ♠ Patient                                                                                                                                | Chart   Unipolicy 1st Part                                                                                                                                                                                                                                                                                                                                                                                                                                                                                                                                                                                                                                                                                                                                                                                                                                                                                                                                                                                                                                                                                                                                                                                                                                                                                                                                                                                                                                                                                                                                                                                                                                                                                                                                                                                                                                                                                                                                                                                                                                                                                                     |   |
|------------------------------------------------------------------------------------------------------------------------------------------|--------------------------------------------------------------------------------------------------------------------------------------------------------------------------------------------------------------------------------------------------------------------------------------------------------------------------------------------------------------------------------------------------------------------------------------------------------------------------------------------------------------------------------------------------------------------------------------------------------------------------------------------------------------------------------------------------------------------------------------------------------------------------------------------------------------------------------------------------------------------------------------------------------------------------------------------------------------------------------------------------------------------------------------------------------------------------------------------------------------------------------------------------------------------------------------------------------------------------------------------------------------------------------------------------------------------------------------------------------------------------------------------------------------------------------------------------------------------------------------------------------------------------------------------------------------------------------------------------------------------------------------------------------------------------------------------------------------------------------------------------------------------------------------------------------------------------------------------------------------------------------------------------------------------------------------------------------------------------------------------------------------------------------------------------------------------------------------------------------------------------------|---|
| Plant Stormer State Plant Tischer Stormend [Charged] | P   INDICATIONS.   P   OF CLINE IN STATUS GUIDELINES: PROGRESSION OF DISEASE AS OCCUMENTED BY WORSENING CLINICAL STATUS, SYMPTOMS, SIGNS AND LABORATORY RESILTS.                                                                                                                                                                                                                                                                                                                                                                                                                                                                                                                                                                                                                                                                                                                                                                                                                                                                                                                                                                                                                                                                                                                                                                                                                                                                                                                                                                                                                                                                                                                                                                                                                                                                                                                                                                                                                                                                                                                                                               |   |
|                                                                                                                                          | CLINICUS STATUS:  - IRECURSENT OR INTRACTABLE SERIOUS INSECTIONS, SUCH AS PREUMONIA, SEPSIS OR PYELOREPHRITIS  2. PROGRESSIVE PRANTION AS DOCUMENTED BY:                                                                                                                                                                                                                                                                                                                                                                                                                                                                                                                                                                                                                                                                                                                                                                                                                                                                                                                                                                                                                                                                                                                                                                                                                                                                                                                                                                                                                                                                                                                                                                                                                                                                                                                                                                                                                                                                                                                                                                       | 8 |
|                                                                                                                                          | (A) WEIGHT LOSS OF AT LEAST 10% BODY WEIGHT IN THE PRIOR SIX MONTHS, NOT DUE TO REVERSIBLE CAUSES SUCH AS DEPRESSION OR USE OF DISRETICS;<br>WEIGHT HISTORY;                                                                                                                                                                                                                                                                                                                                                                                                                                                                                                                                                                                                                                                                                                                                                                                                                                                                                                                                                                                                                                                                                                                                                                                                                                                                                                                                                                                                                                                                                                                                                                                                                                                                                                                                                                                                                                                                                                                                                                   | В |
|                                                                                                                                          | CURRENT WEIGHT: 120   Fibr   Fing                                                                                                                                                                                                                                                                                                                                                                                                                                                                                                                                                                                                                                                                                                                                                                                                                                                                                                                                                                                                                                                                                                                                                                                                                                                                                                                                                                                                                                                                                                                                                                                                                                                                                                                                                                                                                                                                                                                                                                                                                                                                                              |   |
|                                                                                                                                          | (B) DECREASING ANTHROPOMORPHIC MEASUREMENTS DITO ARM CIRCUMPERENCE, ARBOMINAL GIRTH) NOT DUE TO REVERSIBLE CAUSES SUCH AS DEPRESSION OR USE OF DILBETTICS.                                                                                                                                                                                                                                                                                                                                                                                                                                                                                                                                                                                                                                                                                                                                                                                                                                                                                                                                                                                                                                                                                                                                                                                                                                                                                                                                                                                                                                                                                                                                                                                                                                                                                                                                                                                                                                                                                                                                                                     | D |
|                                                                                                                                          | CURRENT MID ARM CRICOMFERENCE (MAC):                                                                                                                                                                                                                                                                                                                                                                                                                                                                                                                                                                                                                                                                                                                                                                                                                                                                                                                                                                                                                                                                                                                                                                                                                                                                                                                                                                                                                                                                                                                                                                                                                                                                                                                                                                                                                                                                                                                                                                                                                                                                                           |   |
|                                                                                                                                          | 16 04                                                                                                                                                                                                                                                                                                                                                                                                                                                                                                                                                                                                                                                                                                                                                                                                                                                                                                                                                                                                                                                                                                                                                                                                                                                                                                                                                                                                                                                                                                                                                                                                                                                                                                                                                                                                                                                                                                                                                                                                                                                                                                                          |   |
|                                                                                                                                          | MEASUREMENT HISTORY:                                                                                                                                                                                                                                                                                                                                                                                                                                                                                                                                                                                                                                                                                                                                                                                                                                                                                                                                                                                                                                                                                                                                                                                                                                                                                                                                                                                                                                                                                                                                                                                                                                                                                                                                                                                                                                                                                                                                                                                                                                                                                                           |   |
|                                                                                                                                          | CONTROL CONTRO |   |

Reference text is built in to to the Unipolicy Forms

Where there is a ? click to view a tutorial regarding that specific area of the chart.

Reference Text

(Inability to maintain sufficient fluid and calorie intake with 10% weight loss during the previous six months or serum albumin< 2.5 gm/dl

Where there is a scale of measure, click on the scale to view the scoring details.

Click on PPS to view the Reference Text.

Etb. Pylonephritis
Etc. Septicemia
Etd. Decubities sincers multirile stone 3-4