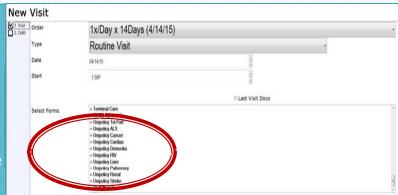

## The Unipolicy in MobileWyse

The Unipolicy Forms are used to document the LCD's.

The forms must be completed at Start of Care and Recert.

The Unipolicy forms are located in the Hospice Integrated assessment for Admission visits, and are addable forms for Recertification Visits.

Always select the Unipolicy 1st Part and the appropriate Disease specific Unipolicy for the SOC/Recert visit.

There are some redundant fields in the Unipolicies and the clinical notes.

These fields will auto populate in the Unipolicy when there is the same documentation located elsewhere in the Unipolicy or clinical note.