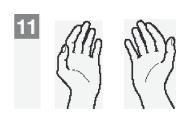

## How to Handwash?

WASH HANDS WHEN VISIBLY SOILED! OTHERWISE, USE HANDRUB

Duration of the entire procedure: 40 60 seconds



Wet hands with water;



Apply enough soap to cover all hand surfaces;



Rub hands palm to palm;



Right palm over left dorsum with Inter1aced fingers and vice versa;



Palm to palm with fingers Inter1aced;



Backs of fingers to opposing palms with fingers Inter1ocked;



Rotational rubbing of left thumb clasped In right palm and vice versa;



Rotational rubbing, backwards and forwards with clasped fingers of r1ght hand In left palm and vice versa;



Rinse hands with water;



Dry hands thoroughly with a single *use* towel;



Use towel to tum off faucet;



Your hands are now safe.



Patient Safety

SAVE LIVES
Clean Your Hands