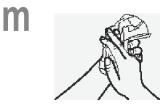

Right palm over left dorsum with Inter1aced fingers and vice versa;

Palm to palm with fingers Inter1aced;

Backs of fingers to opposing palms with fingers Inter1ocked;

Rotational rubbing of left thumb clasped In right palm and vice versa;