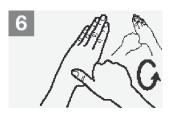

Rotational rubbing, backwards and forwards with clasped fingers of r1ght hand In left palm and vice versa;

Rinse hands with water;

Dry hands thoroughly with a single *use* towel;

Use towel to tum off faucet;