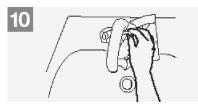

Rotational rubbing, backwards and forwards with clasped fingers of r1ght hand In left palm and vice versa;

Rinse hands with water;

Dry hands thoroughly with a single *use* towel;

Use towel to tum off faucet;