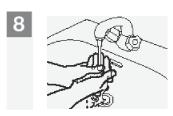

Rotational rubbing, backwards and forwards with clasped fingers of r1ght hand In left palm and vice versa;

Rinse hands with water;

Dry hands thoroughly with a single *use* towel;

Use towel to tum off faucet;