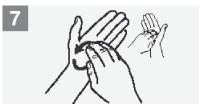

Right palm over left dorsum with Inter1aced fingers and vice versa;

Palm to palm with fingers Inter1aced;

Backs of fingers to opposing palms with fingers Inter1ocked;

Rotational rubbing of left thumb clasped In right palm and vice versa;

Rotational rubbing, backwards and forwards with clasped fingers of r1ght hand In left palm and vice versa;

Rinse hands with water;

Dry hands thoroughly with a single *use* towel;

Use towel to tum off faucet;