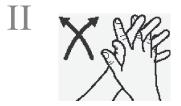

## How to Handwash?

WASH HANDS WHEN VISIBLY SOILED! OTHERWISE, USE HANDRUB

Duration of the entire procedure: 40 60 seconds

Wet hands with water;

Apply enough soap to cover all hand surfaces;

Rub hands palm to palm;

Right palm over left dorsum with Inter1aced fingers and vice versa;

Palm to palm with fingers Inter1aced;

Backs of fingers to opposing palms with fingers Inter1ocked;

Rotational rubbing of left thumb clasped In right palm and vice versa;