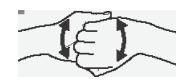

Rotational rubbing, backwards and forwards with clasped fingers of r1ght hand In left palm and vice versa;

Rinse hands with water;

Dry hands thoroughly with a single *use* towel;

Use towel to tum off faucet;